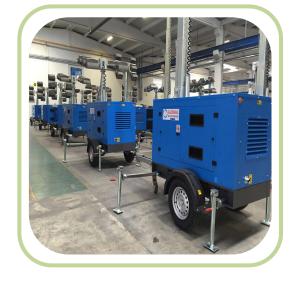

## **Flood Light**

### Mast & Lights (Hydraulic/Electric/Pneumatic)

| Mast Direction    | Vertical                                 |
|-------------------|------------------------------------------|
| Mast Height       | 7.70 Meters                              |
| Туре              | Galvanized Telescopic Section            |
| Stabilizers       | 4 Adjustable Manual Stabilizers          |
| Lifting System    | Hydraulically lifting system             |
| Wind Stability    | 100 Km/h                                 |
| Light Tilt System | Electric tilt system for flood lights    |
| Flood Lights      | 6 x 1000W or 4 x 1500W Metal             |
|                   | Halide Square/round Total 660,000 Lumens |
| Rotation          | 340°                                     |