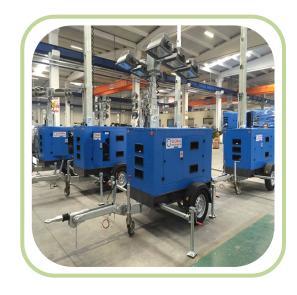

## **Flood Light**

### Mast & Lights (Hydraulic/Electric/Pneumatic)

| Mast Direction    | Vertical                                 |
|-------------------|------------------------------------------|
| Mast Height       | 7.70 Meters                              |
| Туре              | Galvanized Telescopic Section            |
| Stabilizers       | 4 Adjustable Manual Stabilizers          |
| Lifting System    | Hydraulically lifting system             |
| Wind Stability    | 100 Km/h                                 |
| Light Tilt System | Electric tilt system for flood lights    |
| Flood Lights      | 6 x 1000W or 4 x 1500W Metal             |
|                   | Halide Square/round Total 660,000 Lumens |
| Rotation          | 340°                                     |